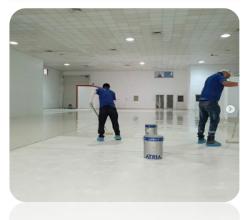

#### Microtopping and Flooring

- Self Levelling, Microtopping
- Epoxy Flooring
- Industrial Concrete Flooring
- Vinyl, Carpet flooring