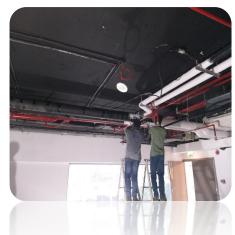

#### **HVAC**

- Split, Package unit system
- PI and GI Ducts fabrication
- Chilled water line insulation
- Exhaust and Air Ventilation

## Fire Fighting and Fire Alarm

- Fire Alarm works
- Fire Fighting Works
- Sprinkler, Smoke Detector
- Exit Light, Emergency Exit